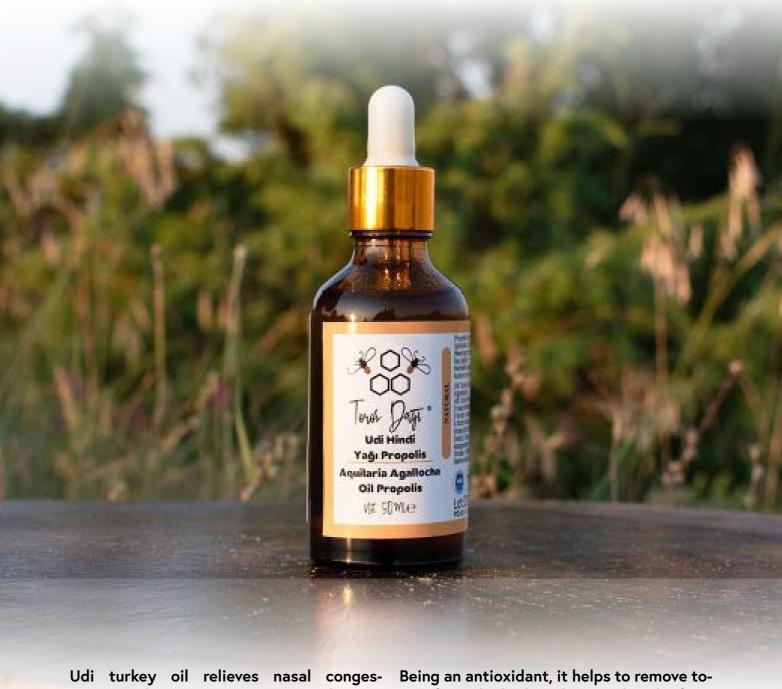

#### **Propolis**

Check out Propolis Varieties with high nutritional value, developed by Toros Dağı Honey experts. This food, which bees use to protect their hives, has many benefits for human health.

UDI TURKEY OILPROPOLIS 50 ML

# Udi Turkey Propolis Mixture 50 ml

Udi turkey oil relieves nasal congestion. Relieves respiratory ailments. It is good for insomnia problems. It provides energy to the body. It removes bad breath. With its anti-fungal feature, it is good for fungal infection and relieves itching caused by fungus. It has an expectorant feature and helps to remove sputum that is difficult to remove. It allows the inflammation to be removed from the body.

Being an antioxidant, it helps to remove toxins from the body. When used in the form of fragrance, it gives comfort and calmness. We have created a complete health shield by mixing udu turkey oil, whose benefits we cannot count, with propolis, which is very effective even on its own. You can easily make your children use our product, which does not contain any chemicals.