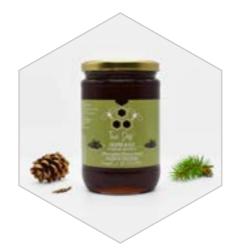

### Pine Honey 860 Gr

One of the carefully selected natural flavors of the Taurus Mountain Honey brand, 860 gr Pine Honey is obtained from the unique flora of pine trees, one of the ri-This honey, which is collected in the na-Pine Honey attracts attention with its dark color and dense texture. It leaves an unfor-

gettable mark on the palate with its unique aroma and unique taste. In addition to being indispensable for breakfast tables, you can add it to your tea or hot water chest and healing resources of nature. and turn it into a natural healing source. Pine Honey, which is very valuable for tural environment of bees with the effect health, strengthens the immune sysof clean air and rich vegetation in the tem with its rich nutritional content, lush forests of the Taurus Mountains, gives energy and supports the body. is a pure and delicious natural product. It also has antiseptic properties and helps to relax their

Pine honey is a type of honey produced by bees collecting nectar from pine tree flowers. Pine trees are found in Turkey, especially in the Aegean and Mediterranean regions. Nectar from pine trees is relatively low in sugar content compared to other types of flowers, so the resulting honey usually has a darker and stronger flavor than other types of honey.

Pine honey is considered a special kind of honey because it is not widely produced and can be difficult to find. The taste of pine honey is slightly resinous, pungent and distinctive. It also has a darker color than other types of honey, . Our pine honey, which belongs to the Aegean Region region, is produced by natural methods with the assurance of Taurus Mountain Honey.