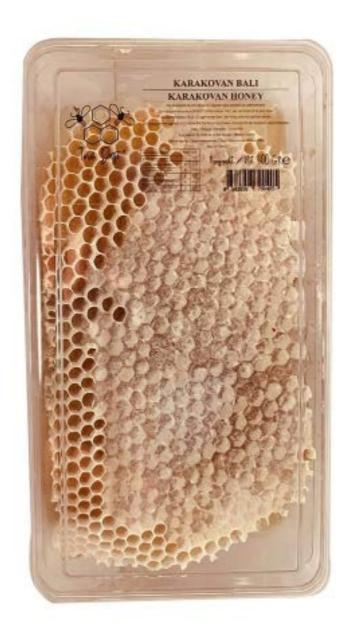

# 04. KARAKOVAN honey

#### **Karakovan Honey**

A factory without electricity. Our worker bees are so professional that they do this job blindfolded. Order the honeys with a story and we will bring you Karakovan Honey, produced by our expert bee friends, to your home.

KARAKOVAN BALI 400 GR

KARAKOVAN BALI 600 GR

KARAKOVAN BALI 1,2 Kg

## Karakovan Honey 400 Gr

ney product. The production of the ca- ple who are looking for natural honey toravan begins when the bees fill the hive day. Especially the fact that it is rich in with beeswax. It has a very clear diffe- B, C and K vitamins reveals the various rence compared to other types of honey. effects of this honey. Karakovan honey, This type of honey is produced in a bee- which is known to be good for circulation, hive that does not see light. Since no in- digestion and immune system, is thought tervention is made during its production, to be beneficial for hair, skin and eye healit is obtained in a completely natural way. thas well as body health. Therefore, there Karakovan Honey 1.2 Kg, which is very rich is a great demand for the product today.

# Karakovan Honey 600 Gr

Karakovan honey is among the most preferred honey types due to its natural structure. In addition, the production of this the worker bees produce both the honey

bor in the type of honey. Taurus Mountain Honey brand delivers this type of honey with pure quality to all corners of Turkey. type of honey requires a lot of effort due Worker bees collect the sap they collect to the purity of the honey. The fact that in these logs and form a honeycomb. Poplar, linden, chestnut or hornbeam logs and the comb themselves highlights the la- are generally used in this type of honey.

Karakovan Honey 1,2 Kg

Karakovan Honey 1.2 Kg, which is very rich in vitamins and pollen, is preferred by people who are looking for natural honey today. Especially the fact that it is rich in B, C and K vitamins reveals the various

effects of this honey. In addition to body health, it is thought to be beneficial for hair, skin and eye health. Therefore, there is a great demand for the product today.