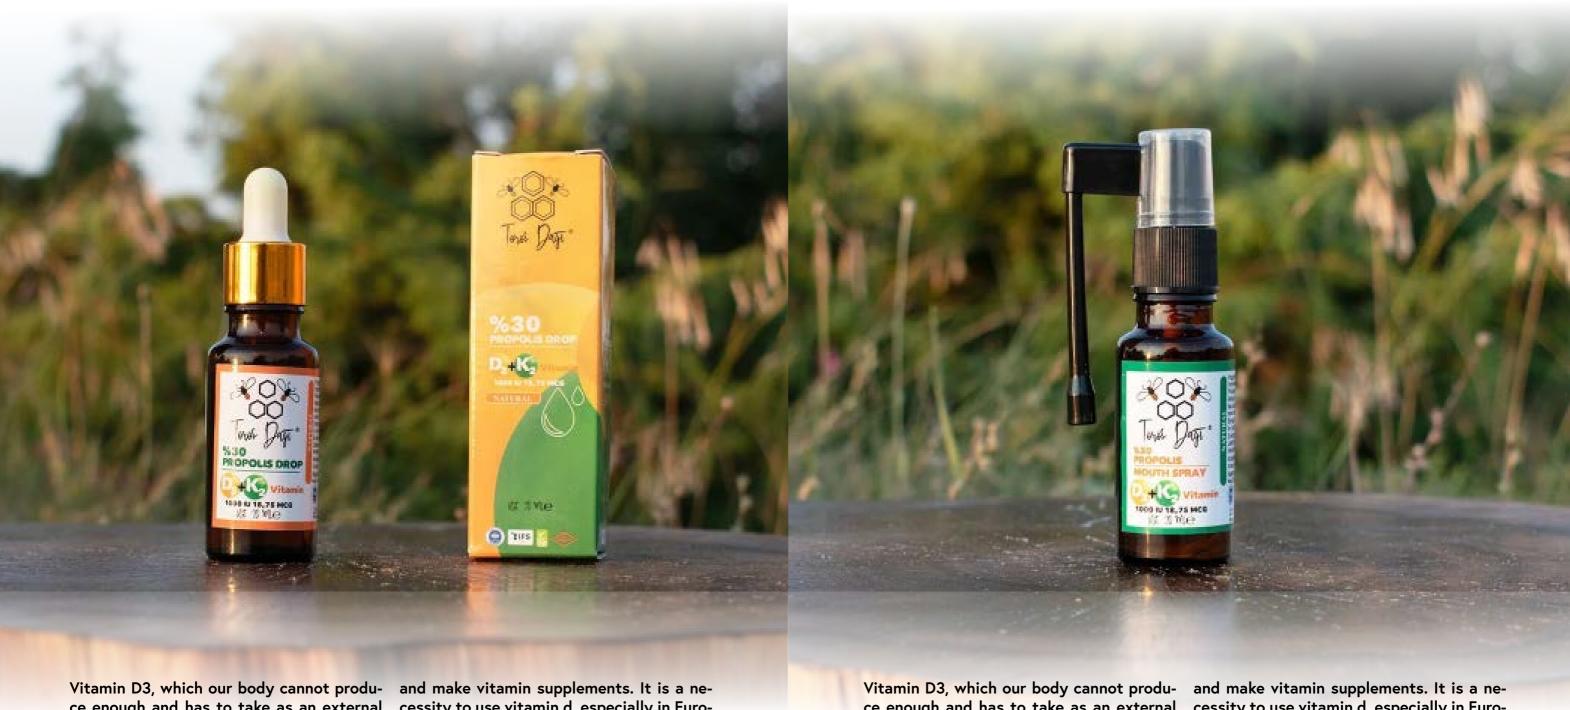

### D<sub>3</sub>-K<sub>2</sub> Drops 20 ml

# D<sub>3</sub>-K<sub>2</sub> Spray 20 ml

Vitamin D3, which our body cannot produce enough and has to take as an external supplement, increases the effects of each other and minimizes the side effects when combined with vitamin K2. Taurus mountain presents you this mixture in a much stronger way by crowning it with propolis. Thanks to this product, you will both strengthen your body's immune system

and make vitamin supplements. It is a necessity to use vitamin d, especially in European countries where there is insufficient sun. Unlike chemical products, it does not contain any additives or preservatives. It is 100% healthy and halal with pure olive oil, propolis, vitamin d3 and k2. You can also give it to your children with confidence.

# Propolis Spray 20 ml