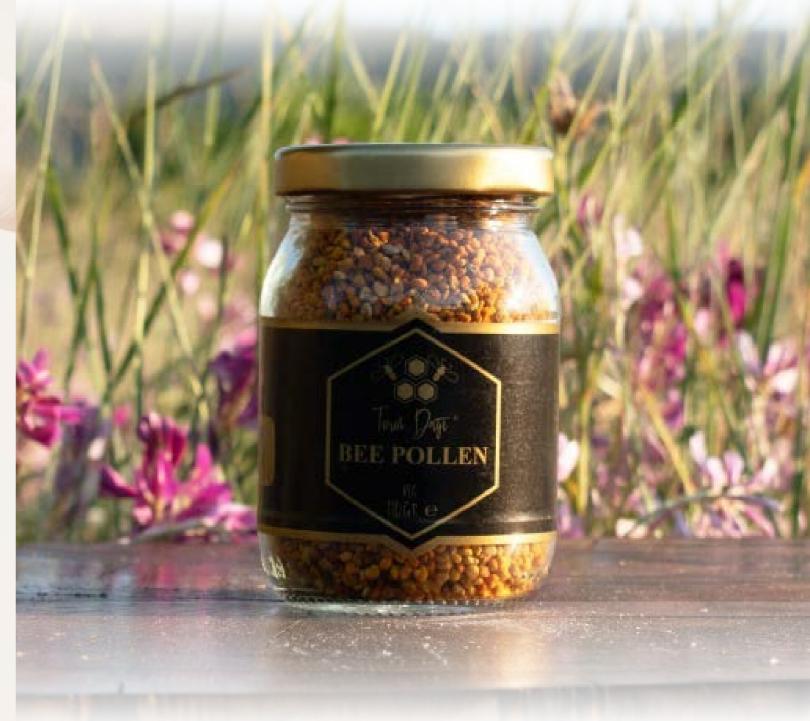

# 05. POLLEN

#### Why Toros Dağı Pollen?

**POLLEN** 

110 GR

Each color in the pollen represents a flower. While ordinary pollen has 4-5 colors Our bee pollen, which we brought from Mersin-Egricayir plateau, has more than 20 colors. has.

#### **Benefits of Bee Pollen**

Pollen contains vitamins A, B1, B2, B3, B4, B5, B6, B7, B8, B9, B12, C, D, E, H and P, enzymes, natural hormones and 22 kinds of amino acids, which are of great importance for the human body. acid is present.

# Pollen 110 Gr

Pollen is a substance obtained by the collection of cells in the upper parts of various flowers by worker bees. The product is 100% natural and has been dried and of protein, important in terms of nutriknown to have positive effects on human

health. In addition, this product, which does not contain only protein, includes various vitamin and mineral values. In addition to amino acids, ferments, carbohyready for consumption. It is a rich source drates, it also contains elements such as aluminum, zinc, iron, calcium and silicon. tional value. Thanks to this feature, it is It also contains vitamins A, B, C, D and E.