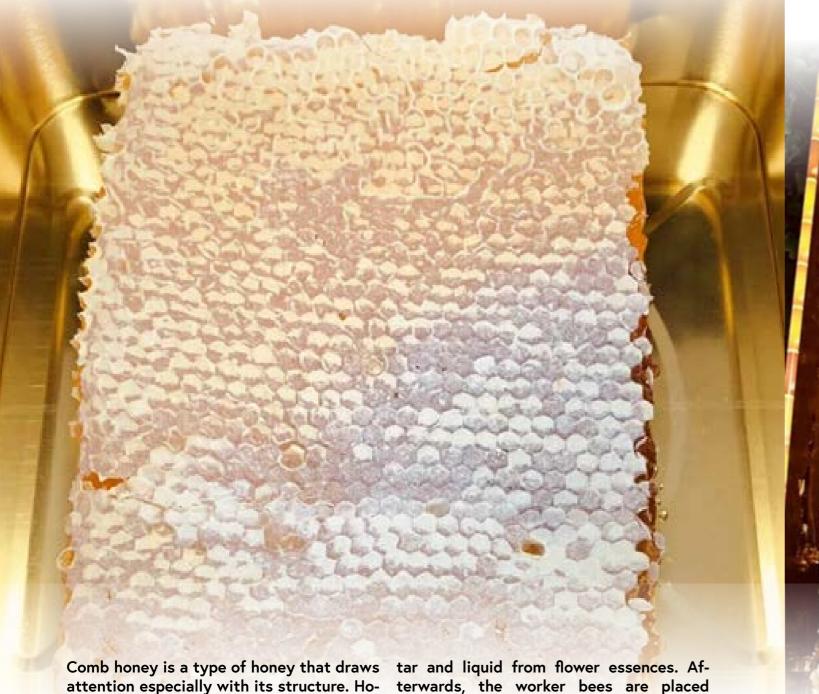

# 03. HONEYCOMB

#### Honeycomb

An engineering marvel, Honeycomb Honey was produced by expert bee engineers of the Taurus Mountains. Order the honey that comes to your table from the hive and has a story now!

HONEYCOMB - 450 GR

# Honeycomb 1,5 Kg

neycomb honey is produced by the use of beeswax by worker bees. The most imporit is served to the table without straining. This is the most important feature of honeycomb honey. Thanks to its solid structure, it can be chewed in the mouth and offers a different honey form to honey gourmets.

between the honeycombs using this nectar and its liquids beeswax. These honeytant difference from other honeys is that combs are also guite flawless and impressive in shape. All honeycombs in the form of hexagons are filled by bees in such a way that there is no space left. Worker bees are not limited to just filling honeycombs. At the same time, bees cover It begins to be produced by taking nec- the honeycombs and protect the honey.