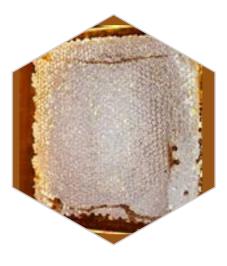

# 03. HONEYCOMB

#### Honeycomb

An engineering marvel, Honeycomb Honey was produced by expert bee engineers of the Taurus Mountains. Order the honey that comes to your table from the hive and has a story now!

HONEYCOMB - 450 GR

# Honeycomb 450 Gr

Honeycomb appears as a hexagonal honeycomb. The honey type in question is produced by worker bees. Worker bees collect Mountain Honey brand brings comb honey the sap they collect from plants in honeycombs made of beeswax. The plant extracts that the worker bees combine with their own enzymes form the comb honey. If the honey type in question is well preserved, it preserves its structure for years. At the is known to be rich in nutritional value.

same time, this type of honey is said to be a strong storehouse of antioxidants. Taurus from high springs to breakfast tables. Honeycomb contains royal jelly, propolis and pollen. These substances are present in honeycomb, albeit in very small amounts. And at the same time, this type of honey