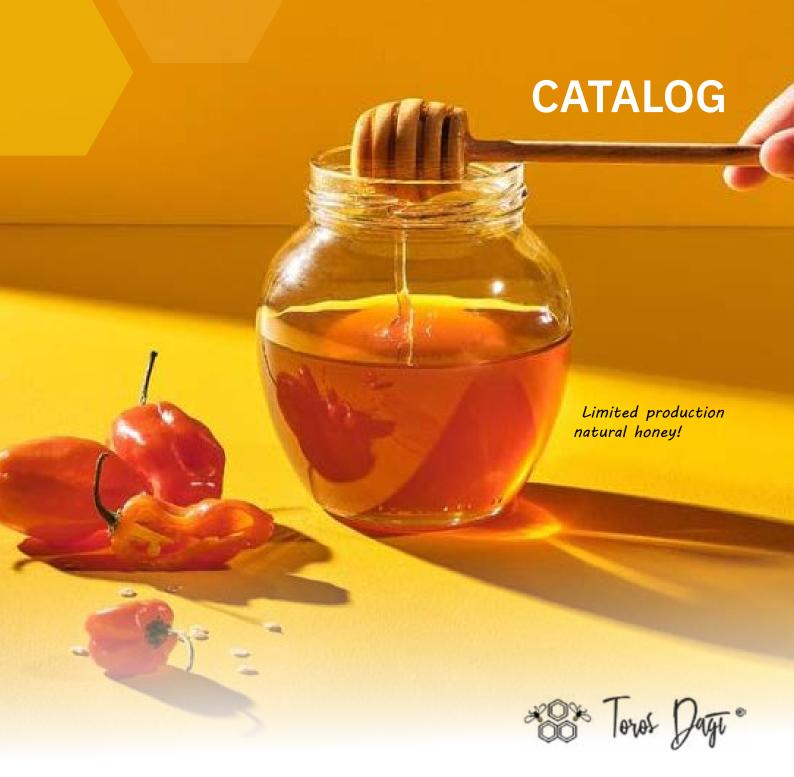

# BEE PRODUCTS

TOROS MOUNTAIN HONEY It is a 100% NATURAL honey obtained from a wide variety of endemic plants from the high springs of the Taurus Mountains in Turkey, at an altitude of 2000-2500 MT, where agriculture and mass life are absent. TO-ROS MOUNTAIN HONEY has a unique and indispensable natural flavor. TOROS MOUNTAIN HONEY does not contain any sugar/glucose and chemical drug residues.

#### **Liquid Honey**

Take a look at our strained honey varieties prepared with more than 40 years of experience with traditional beekeeping methods in the high plateaus of the famous Taurus Mountains. Order limited-edition, natural honey with a story now!