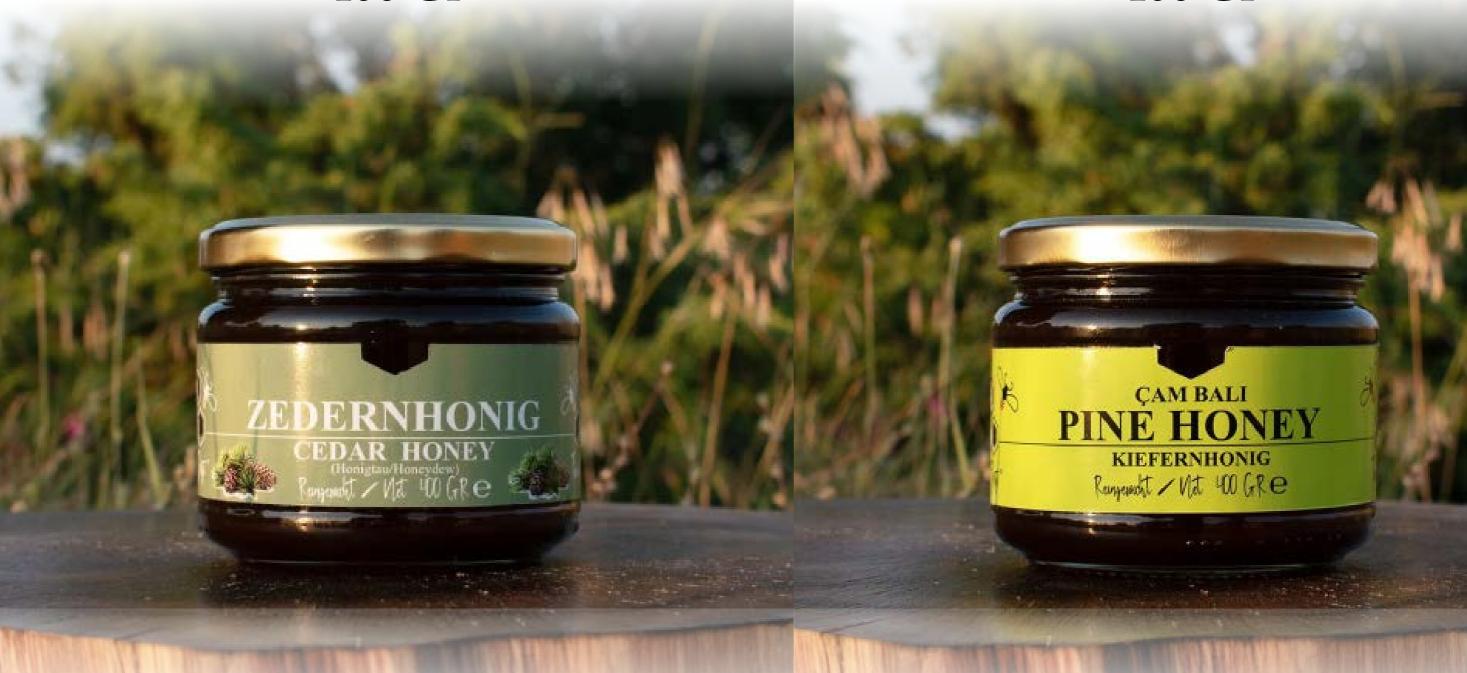

Strained Cedar Honey 400 Gr Strained Pine Honey 400 Gr

Cedar Honey is different from other types of honey in many ways. Its appearance, taste, smell and components are among the different properties of cedar honey. Cedar honey, which is not flower honey, is essentially a secretory honey. The secretion formed on the cedar tree is carried to the hives with the help of bees and a new type of honey is produced. Cedar honey, which is produced in limited quantities, is rarely found. For this rea-

son, it is not produced everywhere and at all times. The region where strained cedar honey is produced efficiently is the Mediterranean Region. Produced by Taurus Mountain Honey, this type of honey is obtained from the natural maquis vegetation of Mersin. Cedar honey obtained in hygienic and favorable environments has some distinctive features. The flavor of this type of honey, which has a unique aroma, is different from normal flower honeys.

Pine honey is a type of honey produced by bees collecting nectar from pine tree flowers. Pine trees are found in Turkey, especially in the Aegean and Mediterranean regions. Nectar from pine trees is relatively low in sugar content compared to other types of flowers, so the resulting honey usually has a darker and stronger flavor than other types of honey.

Pine honey is considered a special kind of honey because it is not widely produced and can be difficult to find. The taste of pine honey is slightly resinous, pungent and distinctive. It also has a darker color than other types of honey, . Our pine honey, which belongs to the Aegean Region region, is produced by natural methods with the assurance of Taurus Mountain Honey.