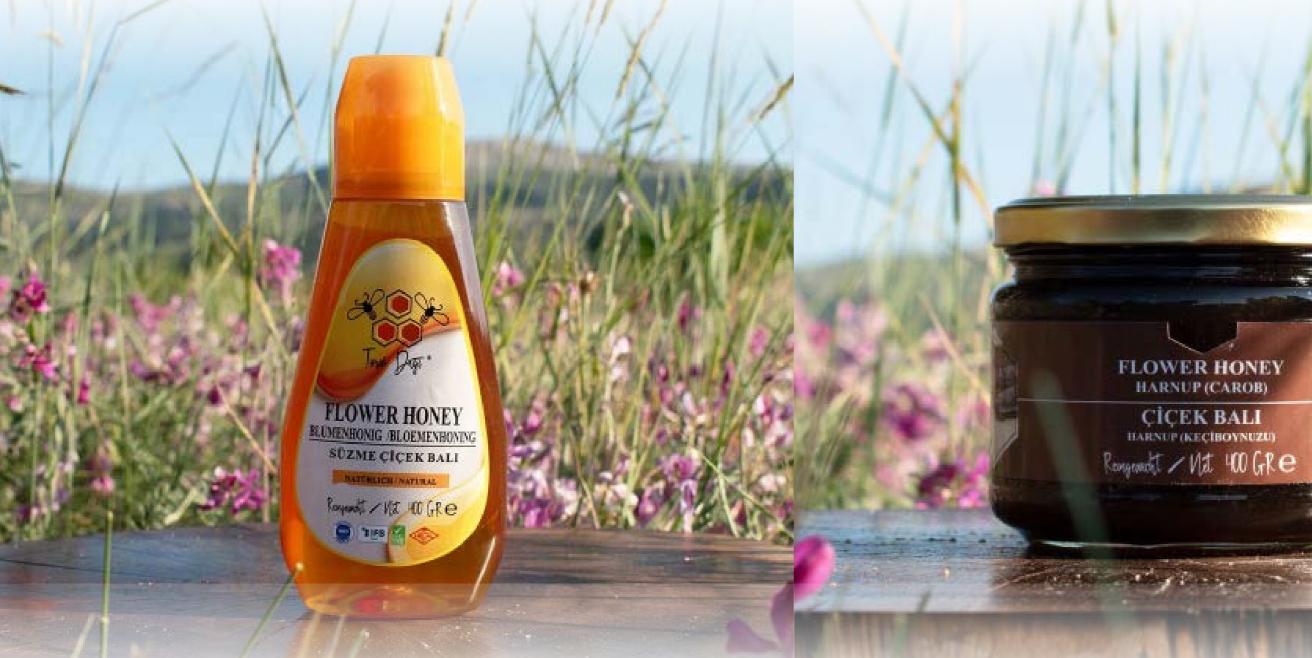

# Snap Lid Strained Flower Honey 400 Gr

# Strained Carob Honey 400 Gr

Snap cap honey is a honey product pre- seen as an option especially for breaksented in different packaging. It is easily available and useful thanks to its packaging. 100% naturally produced, this flower honey has energizing properties. The product weighs 400 grams and is rich in content. Taurus Mountain Honey brings you filtered flower honey to offer a different and nutritious flavor. Since it has a light and soft taste, it is

fast. It is also possible to use strained flower honey as a sweetener. Strained flower honey, which offers multiple uses, is preferred more than other types of honey. There are vitamins, minerals, proteins, enzymes and fibers in snap-cap strained flower honey. This is one of the reasons why it is preferred in terms of nutrition.

Carob honey is a type of honey that consists of the extracts of carob trees. Since monoflora is a type of honey, it is produced from a single flower by maturing it by worker bees. Since it is produced from only a single flower, it has a dominant carob aroma. This type of honey is also called carob honey. It differs from other types of honey

with its colour, smell, consistency and taste. It is especially important that it contains rich calcium, vitamins and minerals. Thanks to the calcium it contains, it is known to help teeth and gum health. Carob honey, which has a dark color, has a fluid consistency. Therefore, it is possible to consume it by spreading on bread or as a sweetener.