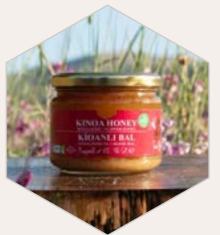

### Quinoa Blend Honey 400 Gr

of honey, quinoa plant and natural honey. This honey, which is formed by the combination of the beneficial quinoa plant and the unique natural honey of the Taurus Mountains, is both a delicious and very useful product. You can find this product

Quinoa mixture is produced with a mixture only in Taurus Mountain Honey in the world. Quinoa blend honey has unique flavor notes based on the chemical structure of the quinoa flowers. It is possible to consume quinoa honey in different ways such as sweetening, spreading, marinating or sauce.