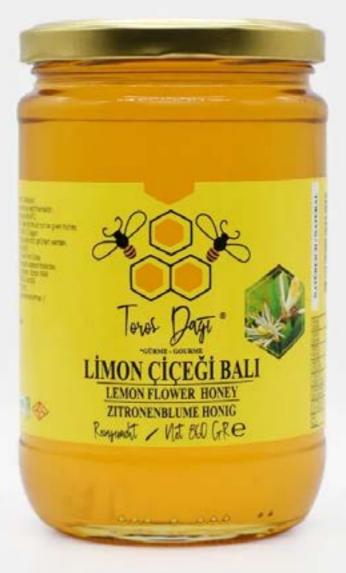

# Lemon Blossom Honey 860 Gr

natural healing source by adding it to your

Lemon blossom honey leaves a unique mark on the palate with its sweet and slightly sour notes. It is indispensable for breakfast tables with its intense aroma and light onsistency. You can also turn it into a tea or hot water. This honey, which strengthen system, gives energy and contributes to your health by removing toxins from the body, will impress you with its taste and health benefits.

Lemon blossom honey has a unique flavor and smell. This type of honey consists of extracts collected from the flower of the lemon tree. Bees collect enzymes in the flowers that bloom on lemon trees in spring. Then they combine them with their own extracts to create lemon blossom honey. Lemon blossom honey is a

type of honey that has distinctive features among honey types. One of the distinguishing features of honey is that it is fluid and shiny in structure. This type of honey has a form close to liquid. These distinguishing features can be used to understand that lemon blossom honey is unique.