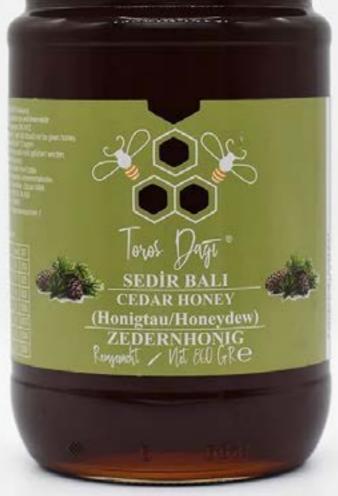

## Cedar Honey 860 Gr

taste on the palate with its unique taste and light amber color. The unique scent and unique aroma of cedar wood and dense consistency, it is an indispensable taste of breakfast tables. You can also turn it into a healthy drink by adding

Cedar Honey leaves an unforgettable it to your tea or mixing it with hot water. Cedar Honey is a natural source of healing. Thanks to the vitamins, minerals and antioxidants in its content, it strengthens the distinguishes this honey from others. immune system, gives energy and supports It offers a perfect balance with its light a healthy life by removing toxins from the body. It also helps maintain stomach health and balances the digestive system.