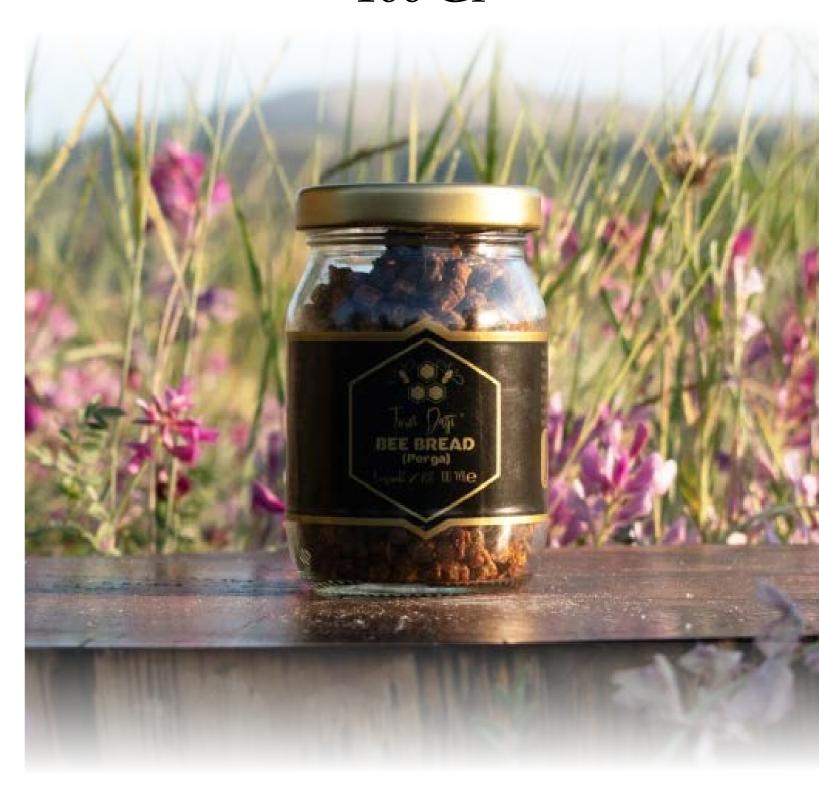

# 07. BEE bread

#### Bee Bread

Bee bread is a fermented mixture of bee pollen, honey and enzymes stored in the hive of honeybees. It is used as a primary food source for young bees and queen bees. Bee bread collects pollen from flowers and makes it into honey and worker bees that mix it with the enzymes produced in their bodiesproduced by. Today, bee bread, people It has become a nutritional supplement used by This nutrient offered by Taurus Mountain Honey with natural methods The supplement is an effective product for adults and children.

BEE BREAD (PERGA) 100 GR

### Bee Bread 100 Gr

You can visit the 'Our Products' page to examine and buy the high quality and effective bee bread (perga) product of Taurus Mountain Honey.