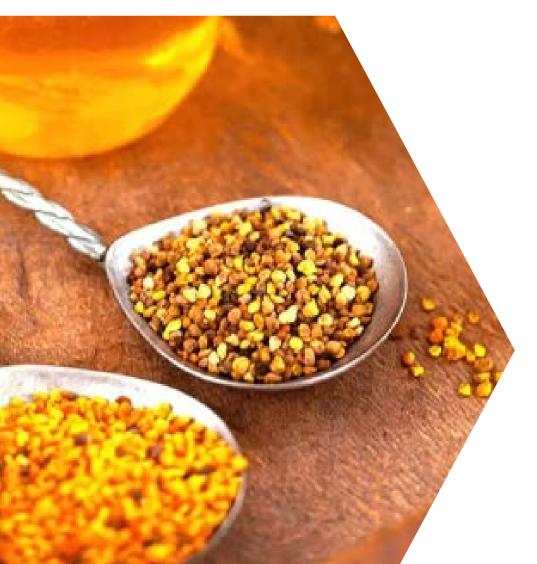

# 05. POLLEN

#### Why Toros Dağı Pollen?

**POLLEN** 

110 GR

Each color in the pollen represents a flower. While ordinary pollen has 4-5 colors Our bee pollen, which we brought from Mersin-Egricayir plateau, has more than 20 colors. has.

#### **Benefits of Bee Pollen**

Pollen contains vitamins A, B1, B2, B3, B4, B5, B6, B7, B8, B9, B12, C, D, E, H and P, enzymes, natural hormones and 22 kinds of amino acids, which are of great importance for the human body. acid is present.

# Pollen 110 Gr

Pollen is a substance obtained by the collection of cells in the upper parts of various flowers by worker bees. The product is 100% natural and has been dried and of protein, important in terms of nutriknown to have positive effects on human

health. In addition, this product, which does not contain only protein, includes various vitamin and mineral values. In addition to amino acids, ferments, carbohyready for consumption. It is a rich source drates, it also contains elements such as aluminum, zinc, iron, calcium and silicon. tional value. Thanks to this feature, it is It also contains vitamins A, B, C, D and E.