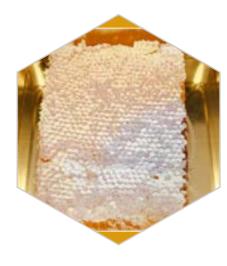

Honeycomb 1 Kg

# Honeycomb 1,5 Kg

neycomb honey is produced by the use of beeswax by worker bees. The most imporit is served to the table without straining. This is the most important feature of honeycomb honey. Thanks to its solid structure, it can be chewed in the mouth and offers a different honey form to honey gourmets.

between the honeycombs using this nectar and its liquids beeswax. These honeytant difference from other honeys is that combs are also guite flawless and impressive in shape. All honeycombs in the form of hexagons are filled by bees in such a way that there is no space left. Worker bees are not limited to just filling honeycombs. At the same time, bees cover It begins to be produced by taking nec- the honeycombs and protect the honey.

The first difference of 1.5 kg honey from other honeys is that it is produced in the form of honeycomb. This type of honey, which differs in appearance, taste and consistency, is produced 100% naturally by Taurus Mountain Honey. No artificial sugar is used while producing honeycomb. It contains only monosaccharides, which are natural sugars. There are

also disaccharides. Thus, honeycomb honey, which does not contain artificial sugars such as glucose or fructose, is presented with its natural content. Comb honey, a natural product of Taurus Mountain Honey, is produced in the Taurus Mountains, which are the high parts of Mersin. Therefore, there is no artificial activity.