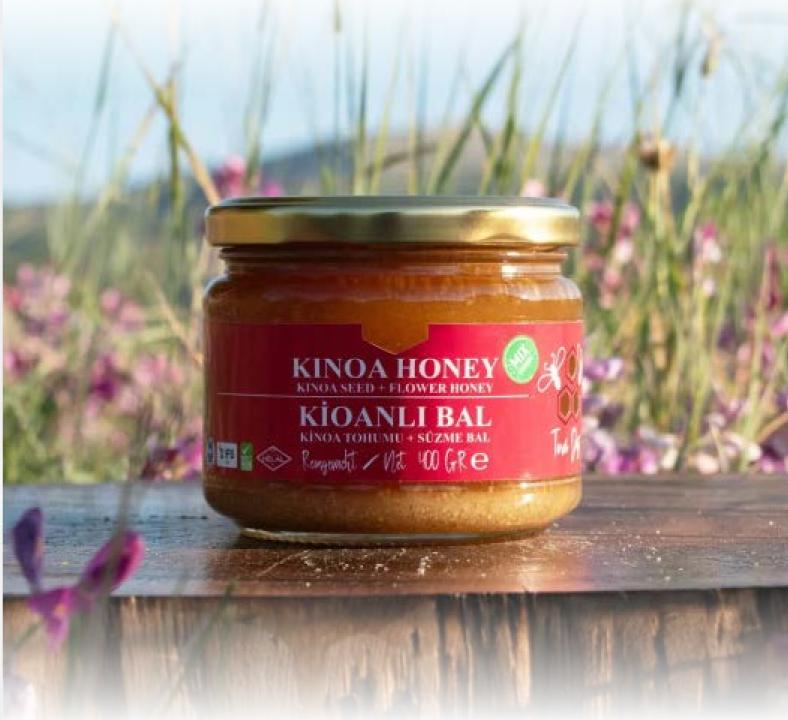

### Quinoa Blend Honey 400 Gr

of honey, quinoa plant and natural honey. This honey, which is formed by the combination of the beneficial quinoa plant and the unique natural honey of the Taurus Mountains, is both a delicious and very useful product. You can find this product

Quinoa mixture is produced with a mixture only in Taurus Mountain Honey in the world. Quinoa blend honey has unique flavor notes based on the chemical structure of the quinoa flowers. It is possible to consume quinoa honey in different ways such as sweetening, spreading, marinating or sauce.