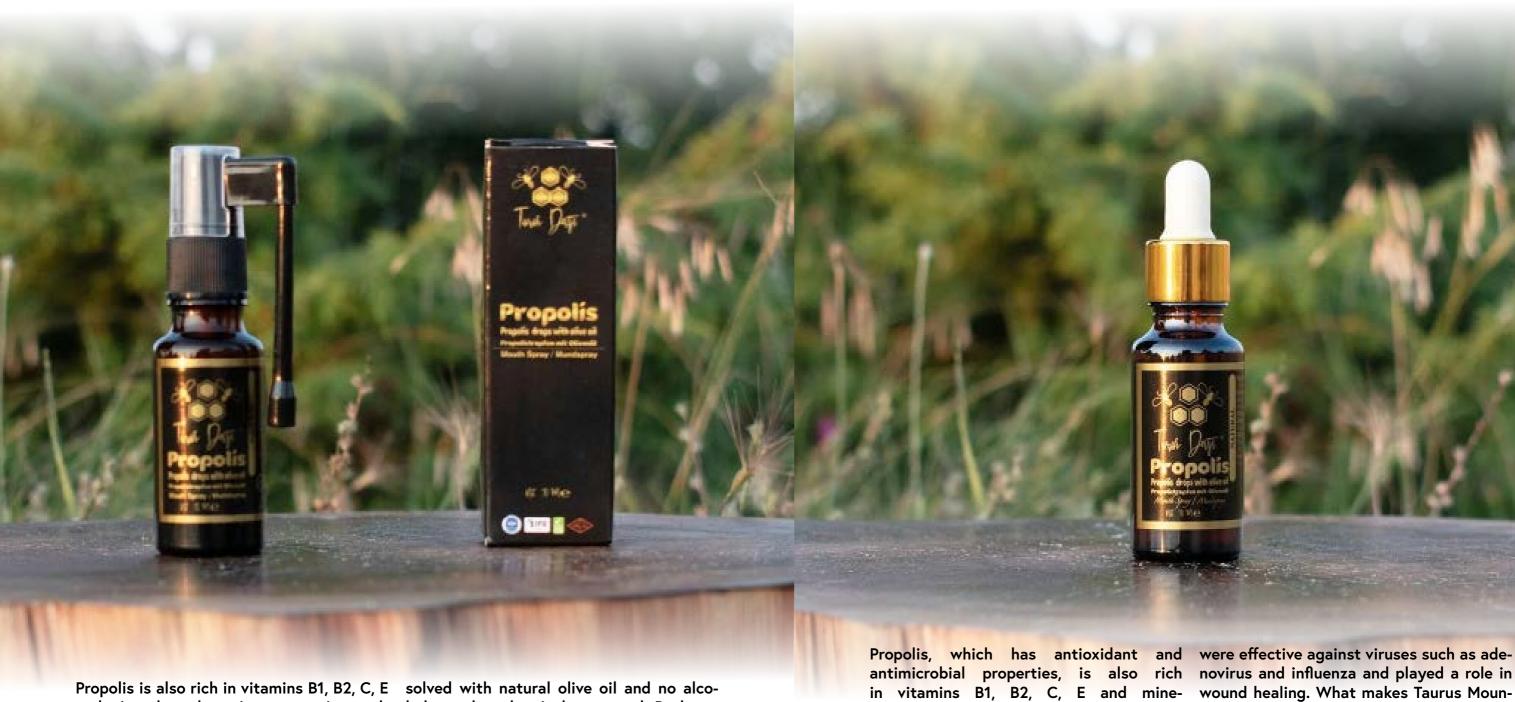

## Propolis Drops 20 ml

and minerals such as zinc, copper, iron, calcium, magnesium, sodium and potassium. Propolis has properties such as strengthening the immune system, anti-inflammatory, antibacterial, antiviral, antifundifferent from the others is that it is dis-

hol or other chemicals are used. Both are products that do not degrade and become even more useful as they wait. You can use it with your children and yourself safely. The content of Taurus Mountain progal, antioxidant and local anesthetic. polis throat spray is minimum What makes Taurus Mountain propolis 7% propolis and natural olive oil.

rals such as zinc, copper, iron, calcium, magnesium, sodium and potassium. Propolis has properties such as strengthening the immune system, anti-inflammatory, antibacterial, antiviral, antifungal, antioxidant and local anesthetic. It was also determined in the same studies that other active ingredients in propolis

novirus and influenza and played a role in wound healing. What makes Taurus Mountain propolis different from the others is that it is dissolved with natural olive oil and no alcohol or other chemicals are used. Both are products that do not degrade and become even more useful as they wait. You can use it with your children and yourself safely. The content of Taurus Mountain propolis is minimum 30% propolis and natural olive oil.