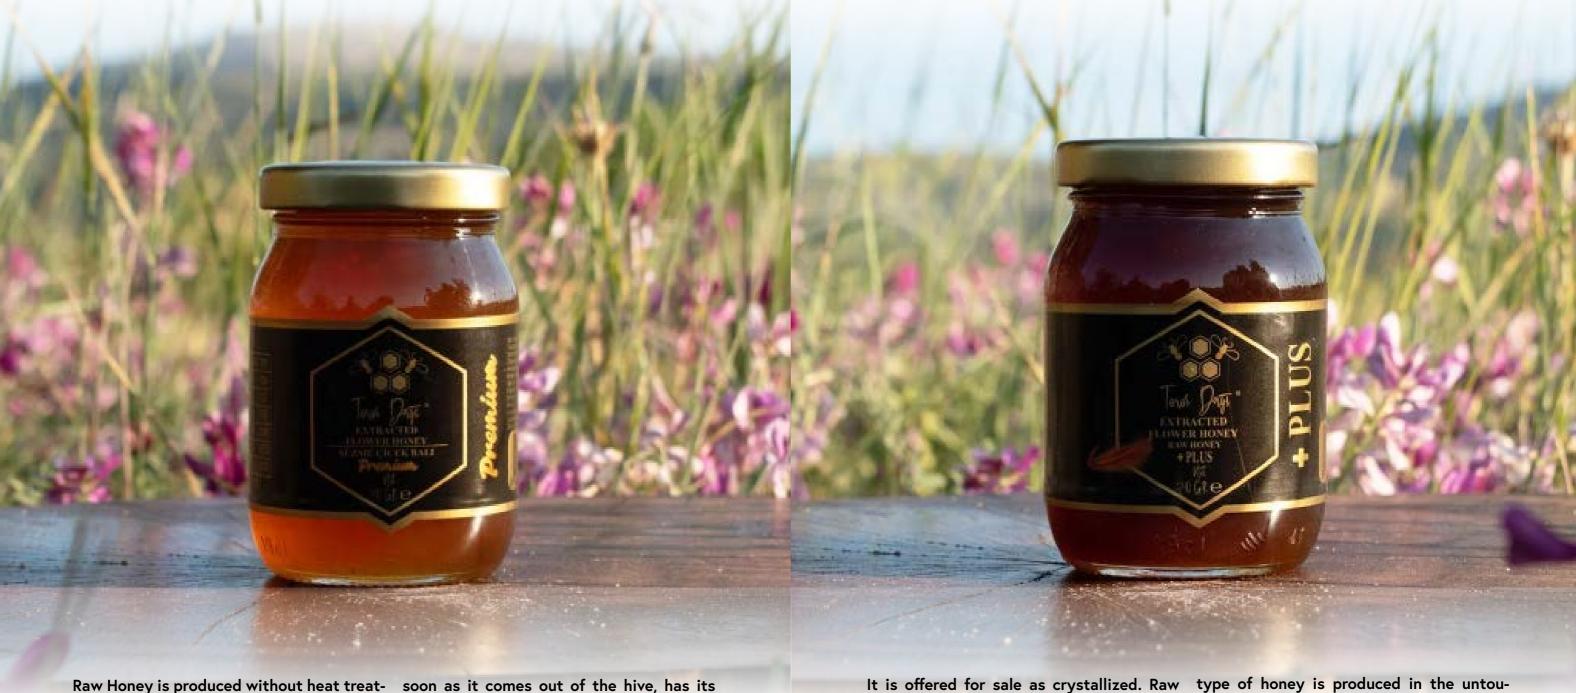

# Strained Premium 240 Gr

# Strained Raw Honey Plus 240 Gr

Raw Honey is produced without heat treatment. Since it is produced in an area far from nature pollution, it can be consumed safely. This product, which is produced 100% naturally, does not lose its vitamin, protein and mineral values. Therefore, it is possible to take these nutritional values directly into the body when consumed. Raw Honey Premium has some positive effects. This honey, which is offered for sale as

soon as it comes out of the hive, has its own unique taste and smell. Compared to other honeys, the proline value is higher. Since it is a natural energy source, it provides activity throughout the day. This product, which is offered for sale with Taurus Mountain Honey quality, is also a natural source of antioxidants. In this respect, it is known to strengthen the immune system.

Honey differs from other types of honey in some ways. This type of honey does not undergo heat treatment above 45 degrees. At the same time, the filtration process, which does not lose pollen, vitamin and enzyme values, is not applied. The most important difference from other honeys is that it is offered to consumers in its purest form. Produced by Taurus Mountain Honey, this

type of honey is produced in the untouched high altitude springs of Mersin. Raw honey containing 1300 proline is produced by Taurus Mountain Honey to be presented to your tables with its nutritional content. 100% naturally produced strained raw honey can be consumed with peace of mind. This type of honey, which presents the taste and aroma of the Taurus Mountains to the tables, has a high nutritional value.