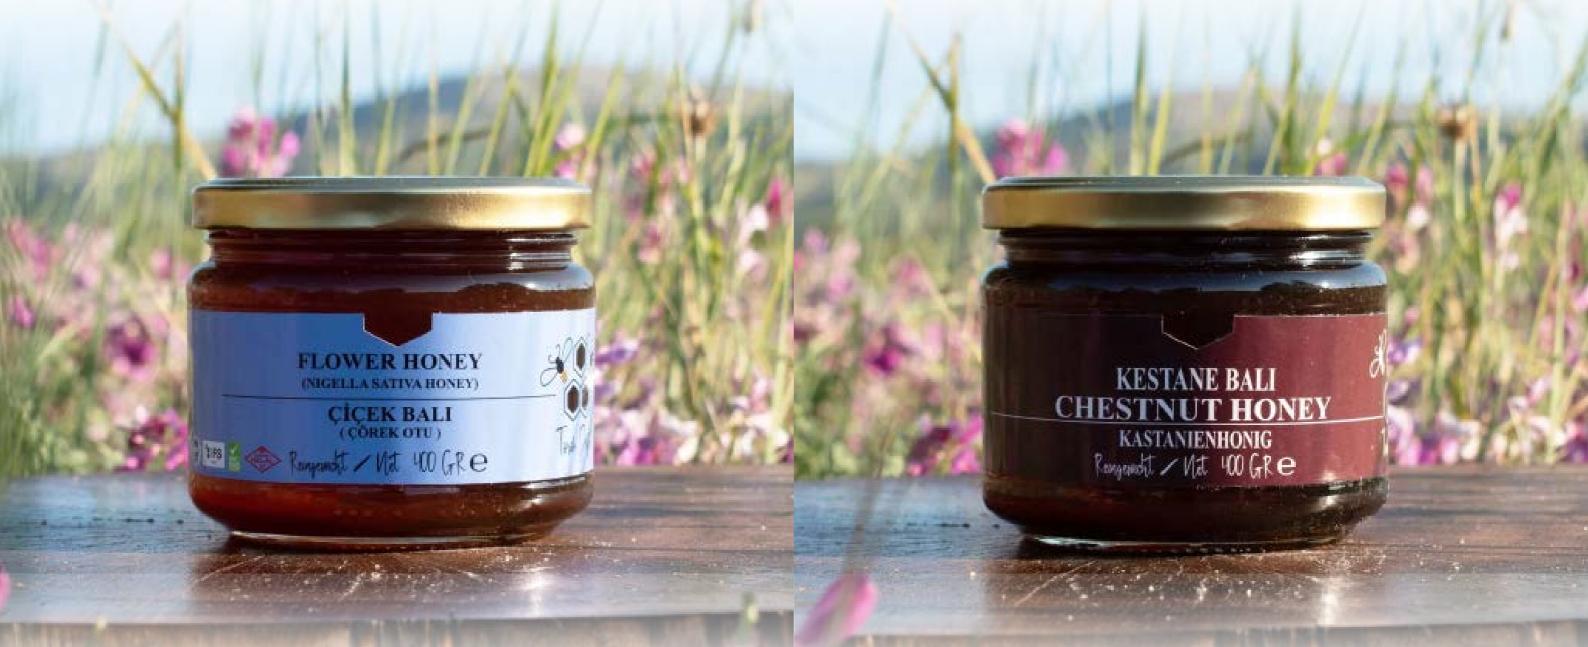

# Filtered Black Cumin Honey 400 Gr

# Strained Chestnut Honey 400 Gr

Nigella sativa honey is a different type of sweeteners. After the black seed honey honey obtained from nigella sativa flower. It offers a different taste to gourmets with its unique taste. Since it is a rare type of honey, it is not produced in every region. The region where it is produced in Turkey is generally the Mediterranean Region. Black cumin honey, which is 100% naturally produced, does not contain preservatives and

is harvested, it is filtered and rested. Afterwards, it is transferred to glass jars and brought to consumers with its 100% naturalness. Black cumin honey, which has a dark color, contains rich nutrients. Among these substances are high antioxidant, protein and flavonoid. Thanks to these ingredients, it is known to strengthen immunity.

Chestnut honey is a type of honey that differs from other honeys with its colour, taste, smell and structure. This type of honey is produced from chestnut trees at certain times of the year. In particular, June is a period in which chestnut honey is produced. Since the chestnut tree is not found everywhere, the production of chestnut honey cannot take place everywhere. Our chestnut honey, which belongs to the Black

Sea region, is of a quality that you can rarely come across in the world. Chestnut honey is more viscous than other types of honey. It also has a unique taste and smell. Since it has a slightly bitter taste, it is distinguished from others with these features. Because of its taste, it is also called bitter honey among the people. The color of this honey type is also darker than other honey types.