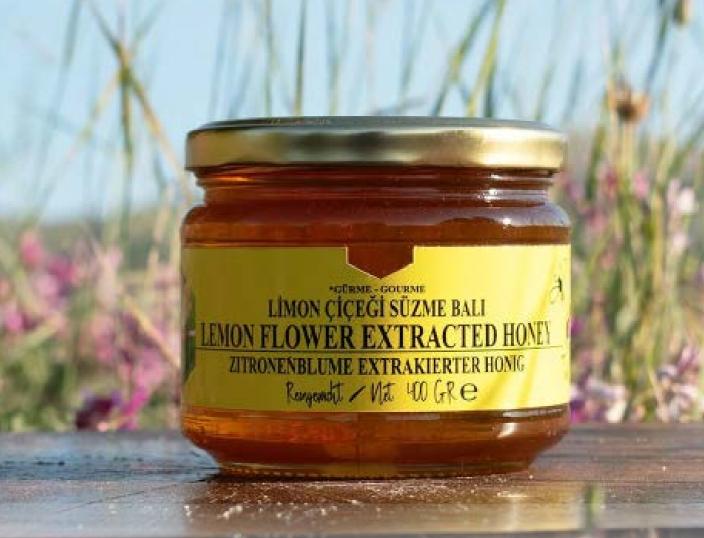

# Lemon Blossom Honey 860 Gr

natural healing source by adding it to your

Lemon blossom honey leaves a unique mark on the palate with its sweet and slightly sour notes. It is indispensable for breakfast tables with its intense aroma and light onsistency. You can also turn it into a tea or hot water. This honey, which strengthen system, gives energy and contributes to your health by removing toxins from the body, will impress you with its taste and health benefits.

Lemon blossom honey has a unique flavor and smell. This type of honey consists of extracts collected from the flower of the lemon tree. Bees collect enzymes in the flowers that bloom on lemon trees in spring. Then they combine them with their own extracts to create lemon blossom honey. Lemon blossom honey is a

type of honey that has distinctive features among honey types. One of the distinguishing features of honey is that it is fluid and shiny in structure. This type of honey has a form close to liquid. These distinguishing features can be used to understand that lemon blossom honey is unique.