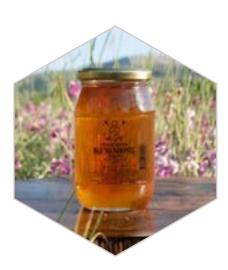

# Lemon Blossom Honey 860 Gr

natural healing source by adding it to your

Lemon blossom honey leaves a unique mark on the palate with its sweet and slightly sour notes. It is indispensable for breakfast tables with its intense aroma and light onsistency. You can also turn it into a tea or hot water. This honey, which strengthen system, gives energy and contributes to your health by removing toxins from the body, will impress you with its taste and health benefits.

Lemon blossom honey has a unique flavor and smell. This type of honey consists of extracts collected from the flower of the lemon tree. Bees collect enzymes in the flowers that bloom on lemon trees in spring. Then they combine them with their own extracts to create lemon blossom honey. Lemon blossom honey is a

type of honey that has distinctive features among honey types. One of the distinguishing features of honey is that it is fluid and shiny in structure. This type of honey has a form close to liquid. These distinguishing features can be used to understand that lemon blossom honey is unique.