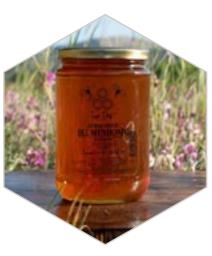

# Lemon Blossom Honey 860 Gr

natural healing source by adding it to your

Lemon blossom honey leaves a unique mark on the palate with its sweet and slightly sour notes. It is indispensable for breakfast tables with its intense aroma and light onsistency. You can also turn it into a tea or hot water. This honey, which strengthen system, gives energy and contributes to your health by removing toxins from the body, will impress you with its taste and health benefits.

Lemon blossom honey has a unique flavor and smell. This type of honey consists of extracts collected from the flower of the lemon tree. Bees collect enzymes in the flowers that bloom on lemon trees in spring. Then they combine them with their own extracts to create lemon blossom honey. Lemon blossom honey is a

type of honey that has distinctive features among honey types. One of the distinguishing features of honey is that it is fluid and shiny in structure. This type of honey has a form close to liquid. These distinguishing features can be used to understand that lemon blossom honey is unique.