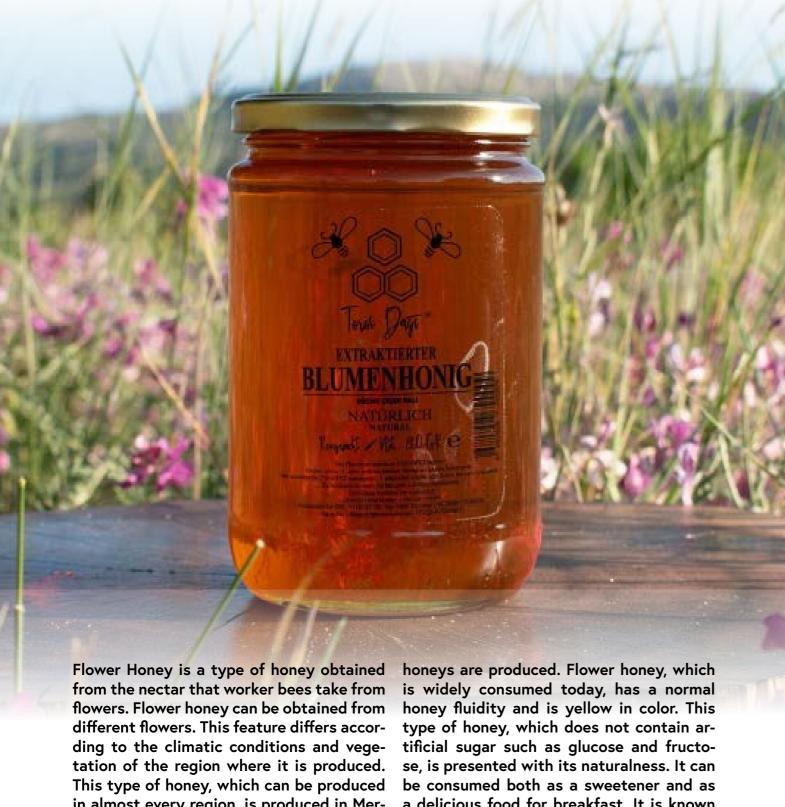

# Filtered Flower Honey 480 Gr

Thyme honey is typically light in color and has a strong, herbal aroma. The flavor is also quite strong and has a tangy flavor with some sweetness. It also has a normal fluidity in consistency. It is it is derived from the nectar of a single flower species, the thyme flower. Produced by Taurus Mountain Honey, this type of honey is produced naturally in untou-

ched highlands. In general, thyme honey is considered a unique and delicious honey that is perfect for adding sweetness and herbal flavor to a variety of dishes. This honey type, which is harvested in May considered a monofloral honey because and August, has 100% natural content. It is known that consuming a spoonful of natural thyme honey every morning before starting the day is also beneficial for body health.

Taurus with more than 2 thousand it will take you to your childhood. You flowers and more than 20 endemic plants will not miss our flower honey, which you Our flower honey, which is produced at an altitude of 2000 meters without being exposed to any pesticides or exhaust fumes in the Egricayir plateau of the mountains, welcomes you with its smell and taste.

can feel the smell of dozens of flowers in a spoon, on your breakfast table. You will personally witness that there is honey that makes children love honey.

# Filtered Flower Honey 860 Gr

in almost every region, is produced in Mersin on the Taurus Mountain Honey. As the high altitude Taurus Mountains are covered with various flowers, unique and delicious

a delicious food for breakfast. It is known that flower honey has a great effect on children, especially in developmental age.