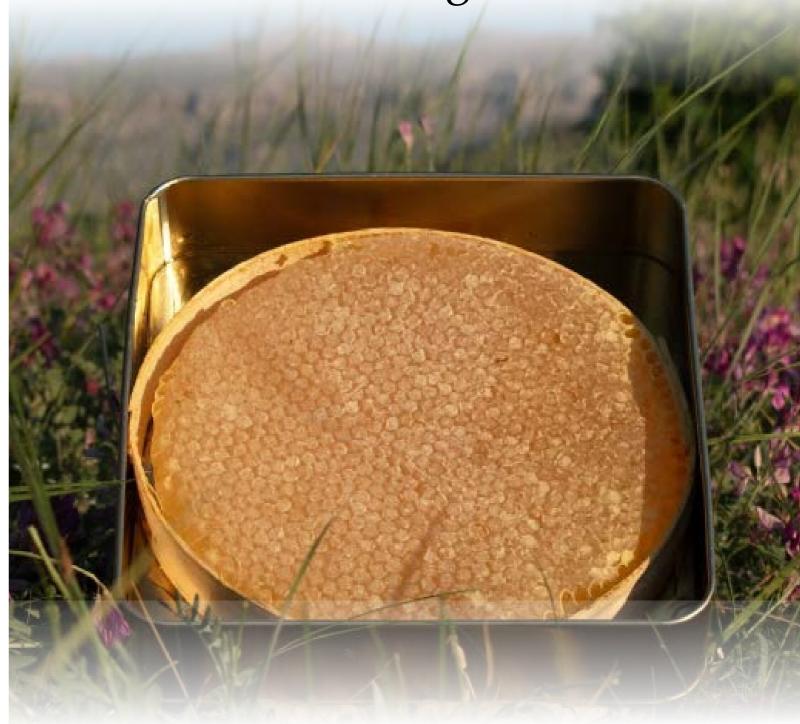

# 03. HONEYCOMB

#### Honeycomb

An engineering marvel, Honeycomb Honey was produced by expert bee engineers of the Taurus Mountains. Order the honey that comes to your table from the hive and has a story now!

HONEYCOMB - 450 GR

HONEYCOMB - 750 GR

HONEYCOMB - 1 Kg

HONEYCOMB - 1,5 Kg

# Honeycomb 450 Gr

Honeycomb appears as a hexagonal honeycomb. The honey type in question is produced by worker bees. Worker bees collect Mountain Honey brand brings comb honey the sap they collect from plants in honeycombs made of beeswax. The plant extracts that the worker bees combine with their own enzymes form the comb honey. If the honey type in question is well preserved, it preserves its structure for years. At the is known to be rich in nutritional value.

same time, this type of honey is said to be a strong storehouse of antioxidants. Taurus from high springs to breakfast tables. Honeycomb contains royal jelly, propolis and pollen. These substances are present in honeycomb, albeit in very small amounts. And at the same time, this type of honey

# Honeycomb 750 Gr

Honeycomb Honey, which is produced genuinely, becomes ready for consumption with its positive properties. In addition to being rich in B and C vitamins, it is also rich in iron, calcium, potassium, zinc and magnesium. With these aspects, it offers positive effects on human health. One of the most important differences of comb honey from other honeys is its consistency. While

other types of honey generally have a fluid structure, honeycomb honey is in solid form. Although it has a solid form, it can be consumed just like other liquid honeys. It is suitable for children and adults and can be consumed in certain portions every day. This type of honey, which is likely to crystallize, can be eaten after keeping it at room temperature. This product, which is a natural sweetener, can also be used in making desserts.