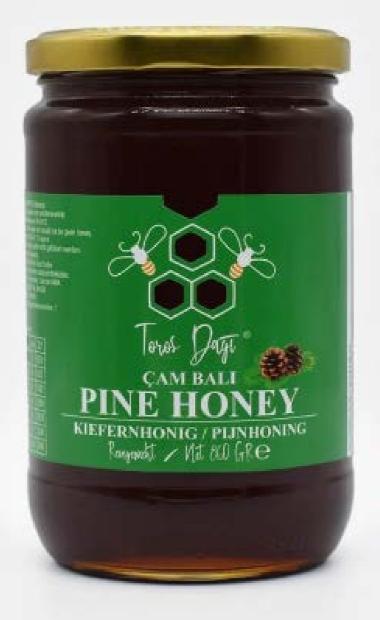

### Pine Honey 860 Gr

One of the carefully selected natural flavors of the Taurus Mountain Honey brand, 860 gr Pine Honey is obtained from the unique flora of pine trees, one of the ri-This honey, which is collected in the na-Pine Honey attracts attention with its dark color and dense texture. It leaves an unfor-

gettable mark on the palate with its unique aroma and unique taste. In addition to being indispensable for breakfast tables, you can add it to your tea or hot water chest and healing resources of nature. and turn it into a natural healing source. Pine Honey, which is very valuable for tural environment of bees with the effect health, strengthens the immune sysof clean air and rich vegetation in the tem with its rich nutritional content, lush forests of the Taurus Mountains, gives energy and supports the body. is a pure and delicious natural product. It also has antiseptic properties and helps to relax their