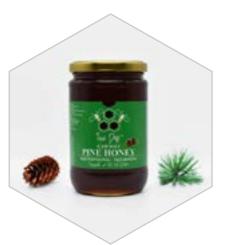

### Pine Honey 860 Gr

One of the carefully selected natural flavors of the Taurus Mountain Honey brand, 860 gr Pine Honey is obtained from the unique flora of pine trees, one of the ri-This honey, which is collected in the na-Pine Honey attracts attention with its dark color and dense texture. It leaves an unfor-

gettable mark on the palate with its unique aroma and unique taste. In addition to being indispensable for breakfast tables, you can add it to your tea or hot water chest and healing resources of nature. and turn it into a natural healing source. Pine Honey, which is very valuable for tural environment of bees with the effect health, strengthens the immune sysof clean air and rich vegetation in the tem with its rich nutritional content, lush forests of the Taurus Mountains, gives energy and supports the body. is a pure and delicious natural product. It also has antiseptic properties and helps to relax their

Pine honey is a type of honey produced by bees collecting nectar from pine tree flowers. Pine trees are found in Turkey, especially in the Aegean and Mediterranean regions. Nectar from pine trees is relatively low in sugar content compared to other types of flowers, so the resulting honey usually has a darker and stronger flavor than other types of honey.

Pine honey is considered a special kind of honey because it is not widely produced and can be difficult to find. The taste of pine honey is slightly resinous, pungent and distinctive. It also has a darker color than other types of honey, . Our pine honey, which belongs to the Aegean Region region, is produced by natural methods with the assurance of Taurus Mountain Honey.