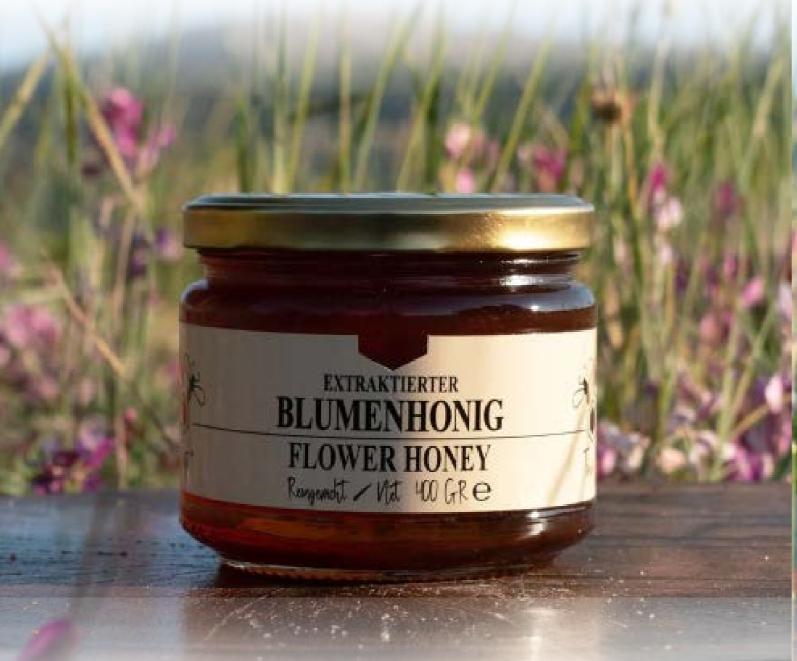

# Snap Lid Strained Flower Honey 400 Gr

# Strained Carob Honey 400 Gr

Snap cap honey is a honey product pre- seen as an option especially for breaksented in different packaging. It is easily available and useful thanks to its packaging. 100% naturally produced, this flower honey has energizing properties. The product weighs 400 grams and is rich in content. Taurus Mountain Honey brings you filtered flower honey to offer a different and nutritious flavor. Since it has a light and soft taste, it is

fast. It is also possible to use strained flower honey as a sweetener. Strained flower honey, which offers multiple uses, is preferred more than other types of honey. There are vitamins, minerals, proteins, enzymes and fibers in snap-cap strained flower honey. This is one of the reasons why it is preferred in terms of nutrition.