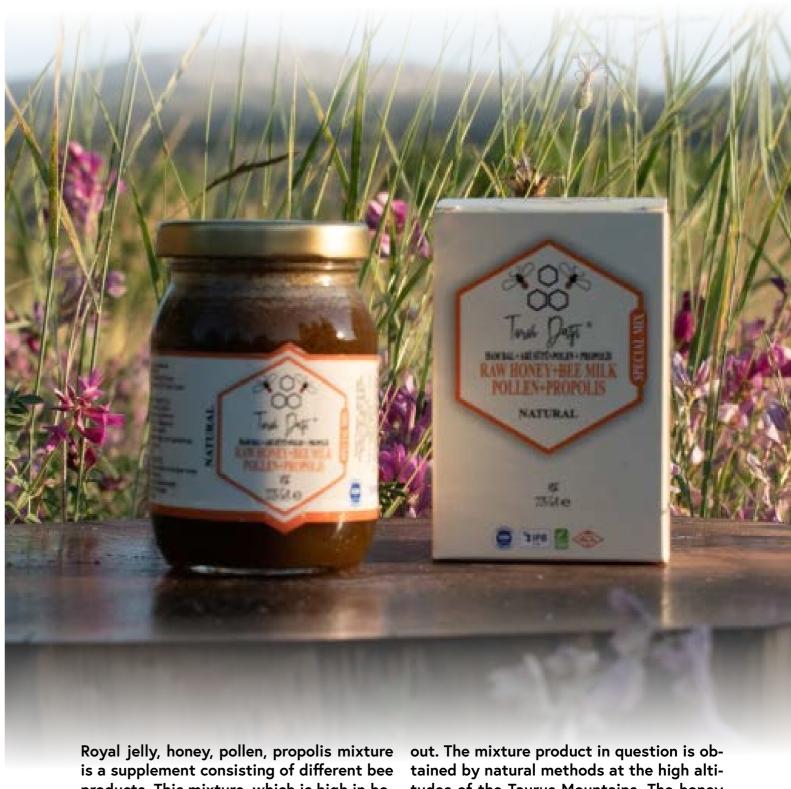

#### **Natural Blends**

The product offered as natural mixtures consists of a mixture of royal jelly, honey, pollen and propolis. It is a miraculous elixir because it consists of products, each of which is considered a source of healing. It has a unique taste as it is produced by combining delicious and natural bee products. Since it is a food supplement, it cannot be used as a food substitute.

ROYAL JELLY + HONEY + POLLEN + PROPOLIS MIX 225 GR

# Royal Jelly Mix 225 Gr

Royal jelly, honey, pollen, propolis mixture is a supplement consisting of different bee products. This mixture, which is high in honey, consists of royal jelly, pollen and propolis in equal forms. This product, which is produced as a mixture, can be obtained in every region where beekeeping is carried

out. The mixture product in question is obtained by natural methods at the high altitudes of the Taurus Mountains. The honey in this product, which consists of four mixtures, is flower honey. Since all products are natural, they can be safely preferred.